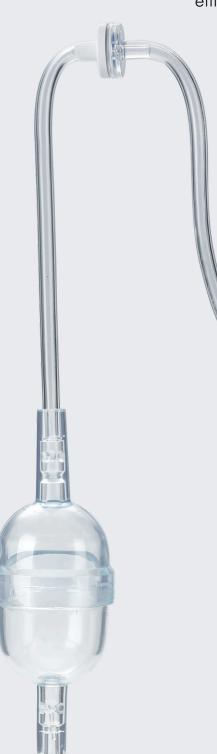

## SOFTER, SAFER, SMART BULB.

Smart Bulb is a hand held operated irrigation device that provides cooling and enhanced visibility by efficiently cleaning debris during ureterorenoscopy.

#### **TUBING EXTENSION**

• The extension allows the assistant to control the irrigation in a comfortable position.