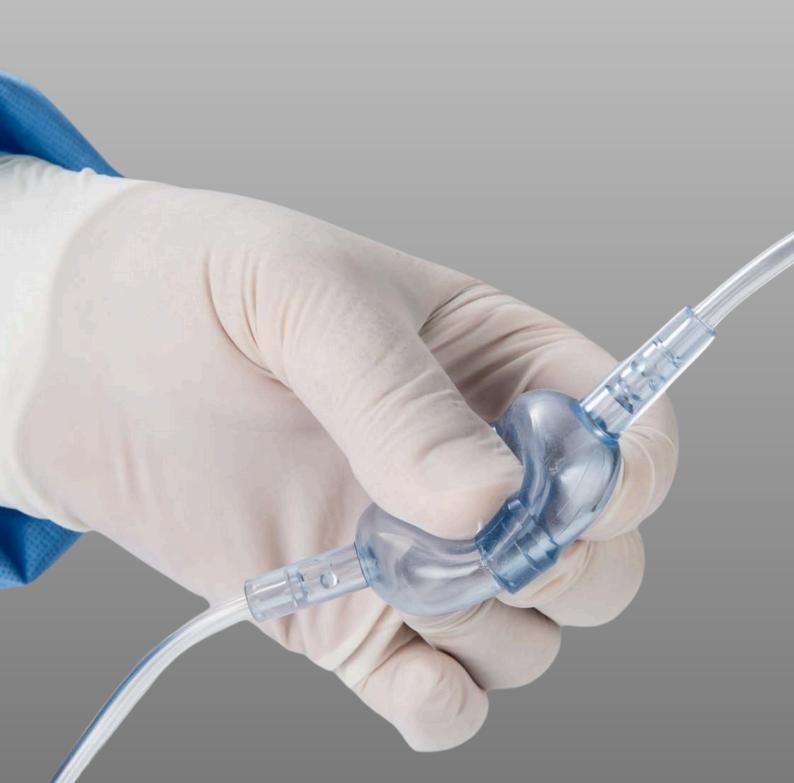

## SOFTER, SAFER, SMART BULB.

Smart Bulb is a hand held operated irrigation device that provides cooling and enhanced visibility by efficiently cleaning debris during ureterorenoscopy.

#### **SOFTNESS + WIDE OUTFLOW TUBE = REDUCED FATIGUE**

- Softness of the material, together with a wider outflow tube, reduces the flow resistance during hand held controlled irrigation, which minimizes operator's fatigue.
- An accelerated, on demand flow achieved with compression of the bulb effortlessly.

#### IN FLOW SWITCH

 This user-friendly In Flow Switch creates a comfortable singlehanded on/off control of the flow and prevents inadvertent spillage of irrigation fluid at the point of connection.